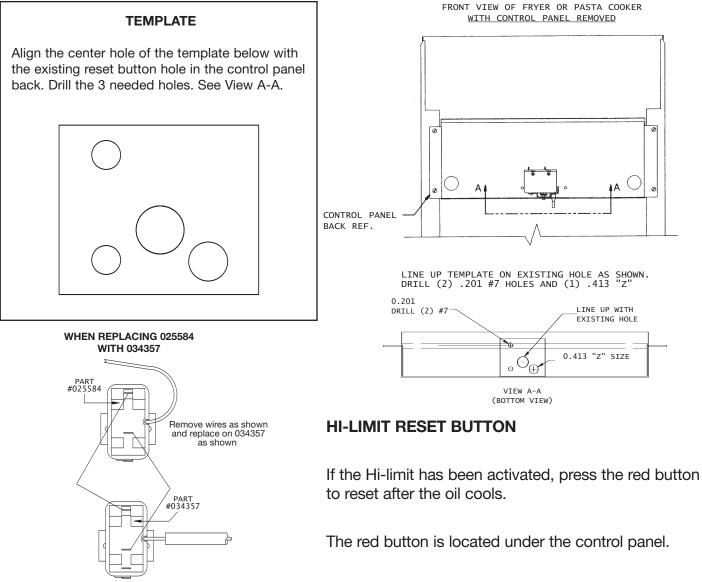

## SERVICE INSTRUCTIONS

www.keatingofchicago.com

1-800-KEATING

## MOUNTING INSTRUCTIONS FOR REPLACING HI-LIMIT CONTROL #025584 (BACK MOUNT) WITH #034357 (BOTTOM MOUNT)

FOR IFM & GAS FRYERS & PASTA COOKERS

- 1. Line up template with reset button clearance hole in bottom of control panel back. Hold in place & mark hole centers.
- 2. Drill (2) Ø0.201 (#7) holes.
- 3. Drill (1) 0.413 hole.
- 4. Install new hi-limit control using (2) #8-32 x 1/4" screws (part #017744).